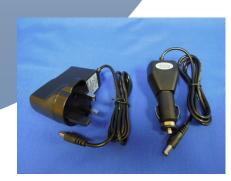

### Each fitting supplied with:

- Standard 13Amp Wall Charger
- Car Charging cable c/w Adaptor
- Switched to switch from high to low Output
- Durable no-slip Stand

**ELEDFB** 

172905