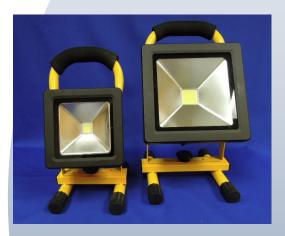

### FLS10 10 W Rechargeable LED on Stand

- Charge Time approx. 2 Hours
- Discharge Time approx. 3 Hours on High
- Switched from 800 Lumen to 480 approx
- Also available with Magnetic Feet

## FLS20 20 W Rechargeable LED on Stand

- Charge Time approx. 3 Hours
- Discharge Time approx. 4 Hours on High
- Switched from 1600 Lumen to 960 approx.
- Also available with Magnetic Feet