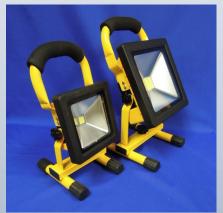

### FLS10 10 W Rechargeable LED on Stand

- Charge Time approx. 2 Hours
- Discharge Time approx. 3 Hours on High
- Switched from 800 Lumen to 480 approx
- Also available with Magnetic Feet

## FLS20 20 W Rechargeable LED on Stand

- Charge Time approx. 3 Hours
- Discharge Time approx. 4 Hours on High
- Switched from 1600 Lumen to 960 approx.
- Also available with Magnetic Feet